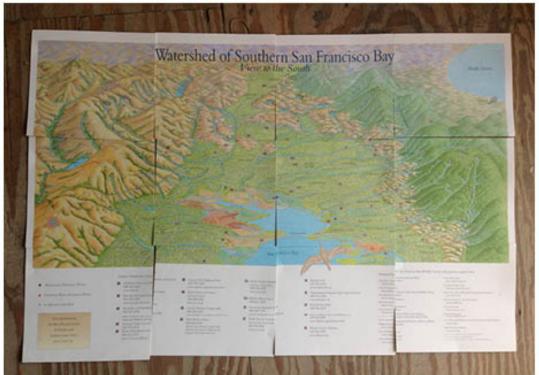

## Watershed of Southern San Francisco Bay

An additional resource for the Satellite Image Watershed Exploration

6 Watershed of Southern San Francisco Bay maps - in 12 pieces 3 Watershed of Southern San Francisco Bay maps - in 24 pieces 1 Watershed of Southern San Francisco Bay map - uncut

These maps show a simpler view of the greater San Jose area with an emphasis on water bodies.

## Activity

Hand out each map set to groups of students. The 24 piece map is a larger, but identical version of the 12 piece map. The 12 piece maps are easier to put together.

Have each group put together their map and ask them questions to engage them.
Which way is north on this map?
Can you point out the San Francisco Bay?
Which way is the water flowing?
What other water bodies do you recognize?
Have you been to any of the places listed at the bottom of the map?
Find Mount Umunhum at the top of the watershed.