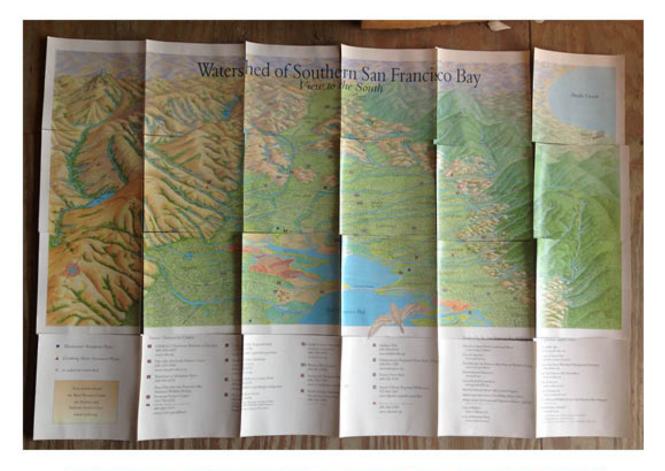

## Watershed of Southern San Francisco Bay

An additional resource for the Satellite Image Watershed Exploration

6 Watershed of Southern San Francisco Bay maps - in 12 pieces 3 Watershed of Southern San Francisco Bay maps - in 24 pieces 1 Watershed of Southern San Francisco Bay map - uncut

These maps show a simpler view of the greater San Jose area with an emphasis on water bodies.

## Activity

Hand out each map set to groups of students. The 24 piece map is a larger, but identical version of the 12 piece map. The 12 piece maps are easier to put together.

Have each group put together their map and ask them questions to engage them.
Which way is north on this map?
Can you point out the San Francisco Bay?
Which way is the water flowing?
What other water bodies do you recognize?
Have you been to any of the places listed at the bottom of the map?
Find Mount Umunhum at the top of the watershed.