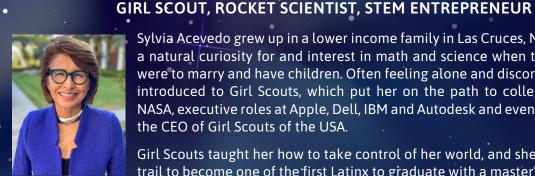

## SYLVIA ACEVEDO

Sylvia Acevedo grew up in a lower income family in Las Cruces, New Mexico with a natural curiosity for and interest in math and science when the expectations were to marry and have children. Often feeling alone and disconnected, she was introduced to Girl Scouts, which put her on the path to college, engineering, NASA, executive roles at Apple, Dell, IBM and Autodesk and eventually becoming the CEO of Girl Scouts of the USA.

Girl Scouts taught her how to take control of her world, and she forged her own trail to become one of the first Latinx to graduate with a master's in engineering

from Stanford University and to become a rocket scientist at NASA's Jet Propulsion Laboratory. It also nourished her love of numbers and science, so as Chief Executive of Girl Scouts, she led the largest program rollout in their 100+ year history with 146 new badges and programs in STEM, Outdoors, Entrepreneurship and Civics. Girls earned over 1 million STEM badges during her tenure.

President Barack Obama appointed Ms. Acevedo as a White House Education Commissioner, and she chaired the White House initiative for Educational Excellence for Hispanics in Early Childhood. She is credited as the key driver of the Administration's Early Childhood Dual Language Education Policy. To inspire the rising generation to live a life of their potential, Ms. Acevedo authored the bestselling Path to the Stars: My Journey from Girl Scout to Rocket Scientist, in English and Spanish.

Forbes named her as one of America's Top 50 Women in Tech and In Style listed her as #7 on the Badass 50: Women Who are Changing the World.